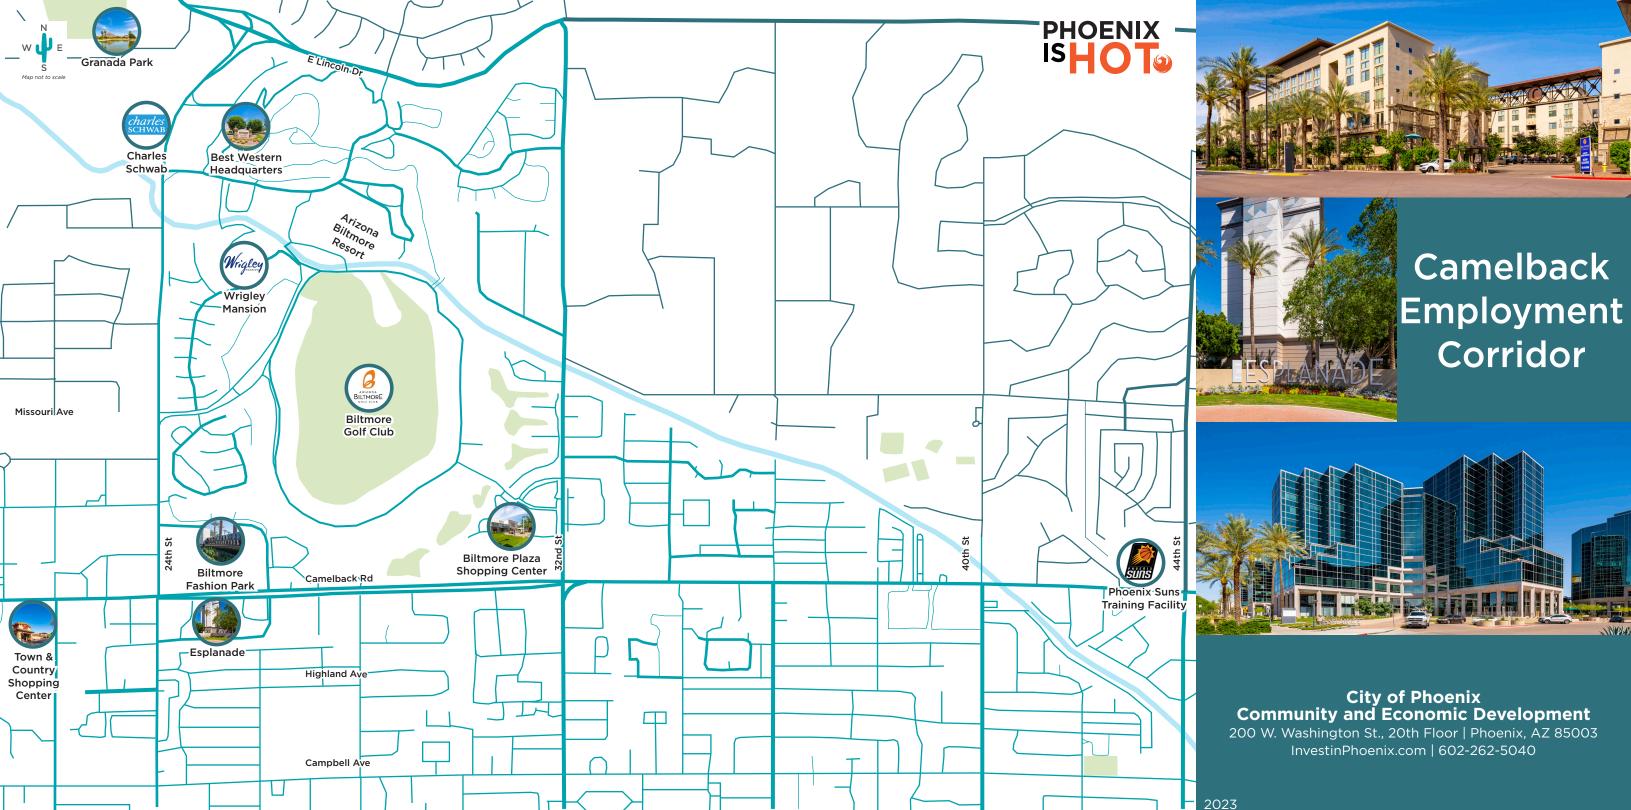

# **EXPLORE THE CORRIDOR**

E-Center at the Esplanade

Aerial of Camelback-Biltmore Area