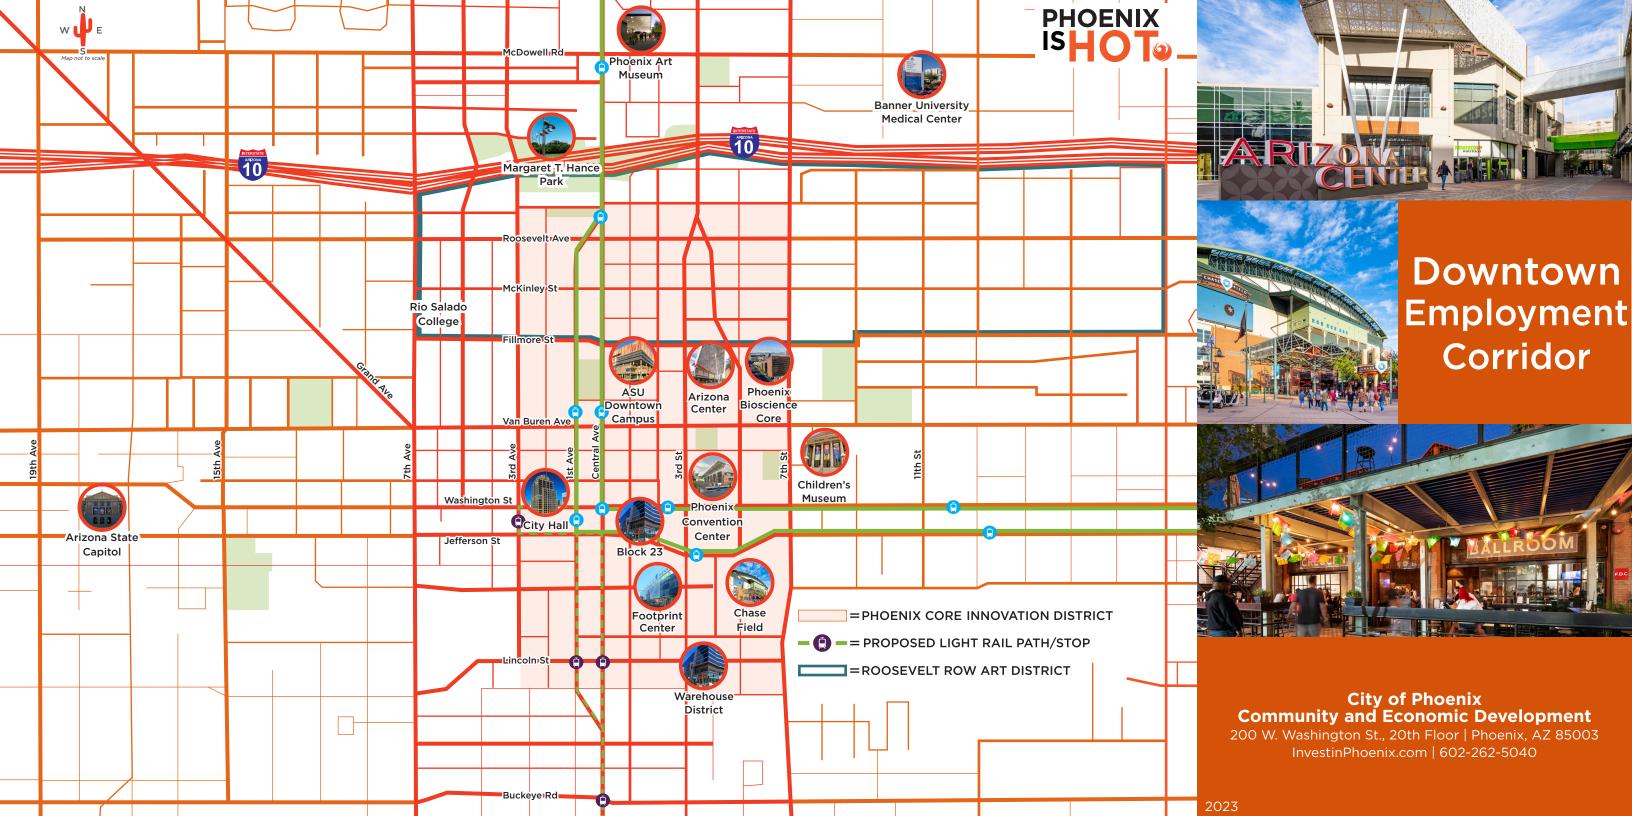

## WHY CHOOSE DOWNTOWN

Downtown Phoenix is vibrant and thriving. Its accessibility, dedication to art and culture and emphasis on education makes this urban center a natural draw for investors. With a well-educated work force living within a 10 mile radius, plenty of entertainment and strong investments from the public and private sector, Downtown Phoenix is everything a downtown needs to be in today's market.

> - Matt Root, **CEO Parallel**

There's no denying that Downtown Phoenix is a hub of culture, innovation, and excitement. Every month, it comes alive with the vibrant and colorful First Friday art walks on Roosevelt Row. Thousands of people flock to downtown, immersing themselves in the local culture and showing their support for small artists. If you're interested in the cutting-edge fields of science and medicine, the Phoenix Bioscience Core is the place to be. The campus is home to innovative companies and higher education institutions that collaborate on groundbreaking research. And when it comes to sports, Downtown has it all. Catch a game at the Arizona Diamondbacks' Chase Field or the newly renovated Footprint Center, which is home to both the Phoenix Suns and Phoenix Mercury. With five light rail stops, including ones at ASU Downtown and Cityscape, getting around downtown is a breeze. In fact, 15% of downtown residents prefer alternate modes of transportation to get around.